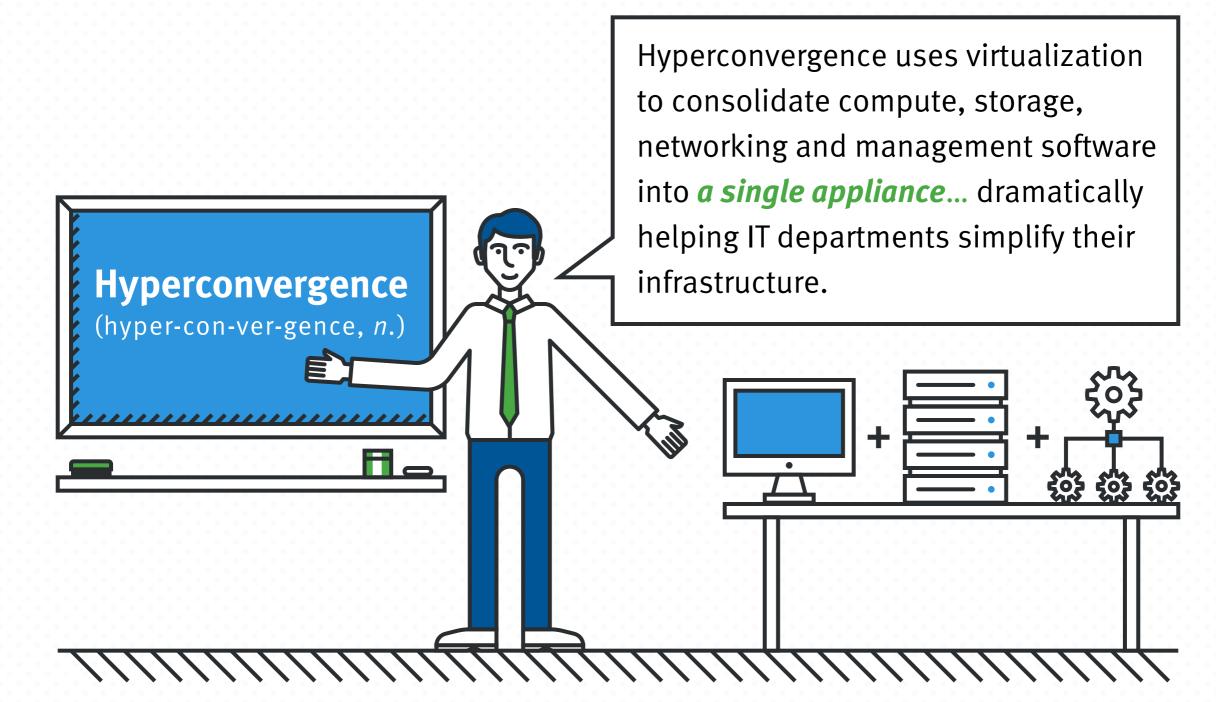

## HYPERCONVERGENCE 101:

## A CRASH-COURSE IN REDEFINING YOUR INFRASTRUCTURE

But is a hyperconverged infrastructure (HCI) the right choice for your data center? Let's take an academic look at all things hyperconvergence.