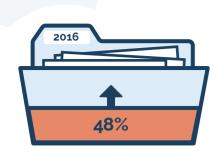

With the amount of healthcare data growing at a rate of 48% per year<sup>1</sup>, how can IT pros store and manage it all?